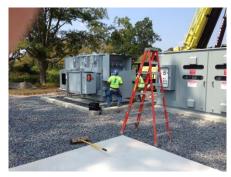

# Solution

JCP&L recommended that Commvault install Royal Power's **OmniPower™ Power Factor Solution** to clean the power and <u>guarantee a perfect 0.98 Power Factor</u>.

# OmniPower™ Automatic Power Factor Correction System is the only system in existence that:

- Automatically analyzes Power Factor(PF) efficiency.
- Dynamically detects and adjusts power factor to a perfect >0.98 PF.
- Reduction of electrical power bill by 20-40%
- Offers 24/7/365 continuous remote monitoring with real-time alert and system reporting.
- Prolongs the life of equipment by eliminating electrical surges.