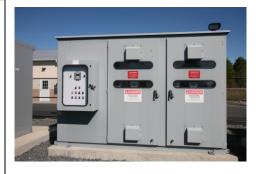

# Solution

JCP&L recommended that Commvault install Royal Power's **OmniPower™ Power Factor Solution** to clean the power and <u>guarantee a perfect 0.98 Power Factor</u>.

# OmniPower™ Automatic Power Factor Correction System is the only system in existence that:

- Automatically analyzes Power Factor(PF) efficiency.
- Dynamically detects and adjusts power factor to a perfect >0.98 PF.
- Reduction of electrical power bill by 20-40%
- Offers 24/7/365 continuous remote monitoring with real-time alert and system reporting.
- Prolongs the life of equipment by eliminating electrical surges.